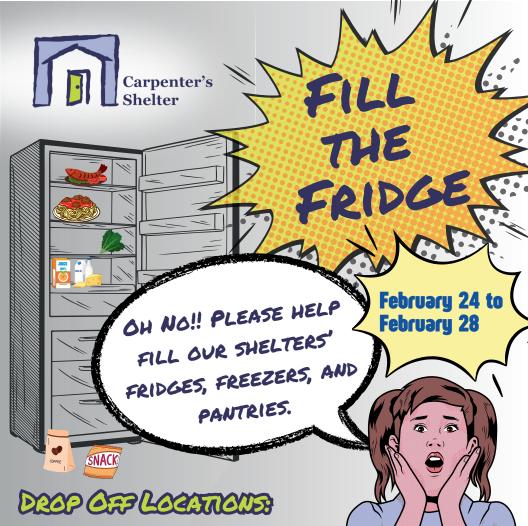

The Hoffman Center: David's Place

Alexandria Community Shelter (ACS): Front Entrance

PANTRY

10 AM - 12 PM 1 PM - 4 PM

FRIDG

CarpentersShelter.org/Fill-The-Fridge

WE NEED YOUR HELP W

## **Pantry Items**

- Instant coffee
- Powder coffee creamer

PANTRY

- Lemonade powder mix
- Hot cocoa
- Ice tea mix
- Hot tea bags
- Oatmeal
- Individually wrapped breakfast bars
- Kids snacks (graham crackers,

#### apple sauce, chips)

- Canned food (soup, vegetables, tuna)
- Ramen bowls
- Cereals
- Pasta
- Pasta Sauce
- Boxed Mac and Cheese
- Maple syrup
- Condiments (ketchup, mustard, mayonnaise)
- Grits
- Variety snack boxes: potato chips, popcorn

# **Refrigerator Items:**

- Cheese sticks
- Juice
- Kids juice boxes
- Fruit cups
- Beef or chicken hot dogs
- Applesauce
- Bottled water

# Freezer Items:

- Frozen Fish (Salmon filets, cod filets)
- Fish Sticks
- Frozen Family-Size Meals (Lasagna,

mac & cheese, tuna casserole, vegetable casserole)

February 24 to February 28

REEZER

- Chicken Tenders
- Frozen Vegetables, French Fries
- Frozen Taquitos, Quesadillas or Burritos
- Breakfast items (waffles, sausage, french toast)
- Hamburger, turkey burger, salmon burgers,

## veggie burger

If you would like to donate other items, visit Carpenter's Shelter's <u>Amazon Wish List</u> Please do not donate expired goods.